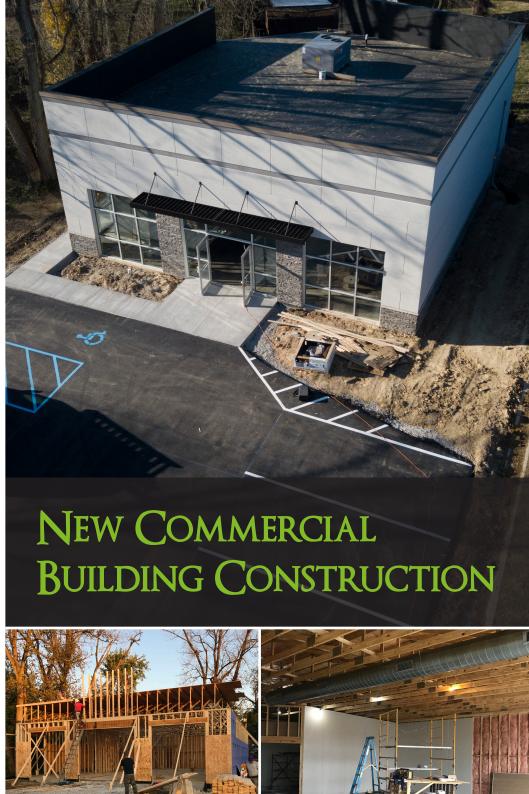

A business owner approached McRae Enterprises, LLC in early 2017 about developing a specific property in the fast paced growth area of Jeffersonville Indiana. Just down the road from the River Ridge Commerce Center, the parcel of land provided a high traffic, high visibility location for the Owners retail toy store.

McRae Enterprises, LLC managed the construction with both sub-contract labor and an in-house labor force. The building was approximately 2,500 SF and constructed of a wooden frame and wooden trusses. The building was clad with an EIFS and stone façade. The building was designed with two ADA-compliant bathrooms, an office and a meeting room.

The goal was to have the building open by December 1. This was an aggressive schedule since the state approval dictated the construction start date. The utilities were another variable that threatened the critical path. Despite the challenges, the schedule was met! Construction was about 90 days and the owner was extremely pleased, if not surprised to be able to be open for business and capitalize on the holiday shopping season.