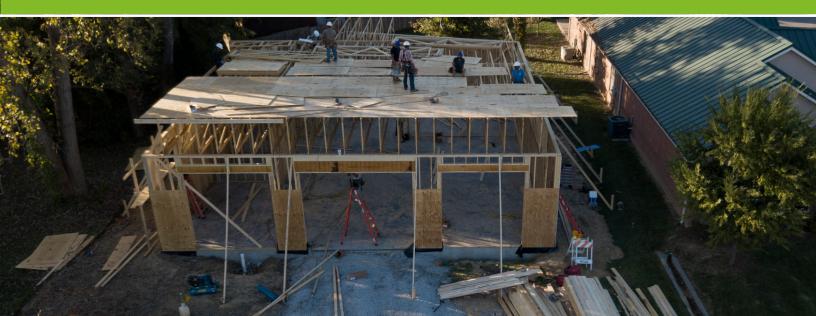

McRae Enterprises, LLC managed the construction with both sub-contract labor and an in-house labor force. The building was approximately 2,500 SF and constructed of a wooden frame and wooden trusses. The building was clad with an EIFS and stone façade. The building was designed with two ADA-compliant bathrooms, an office and a meeting room.

The goal was to have the building open by December 1. This was an aggressive schedule since the state approval dictated the construction start date. The utilities were another variable that threatened the critical path. Despite the challenges, the schedule was met! Construction was about 90 days and the owner was extremely pleased, if not surprised to be able to be open for business and capitalize on the holiday shopping season.