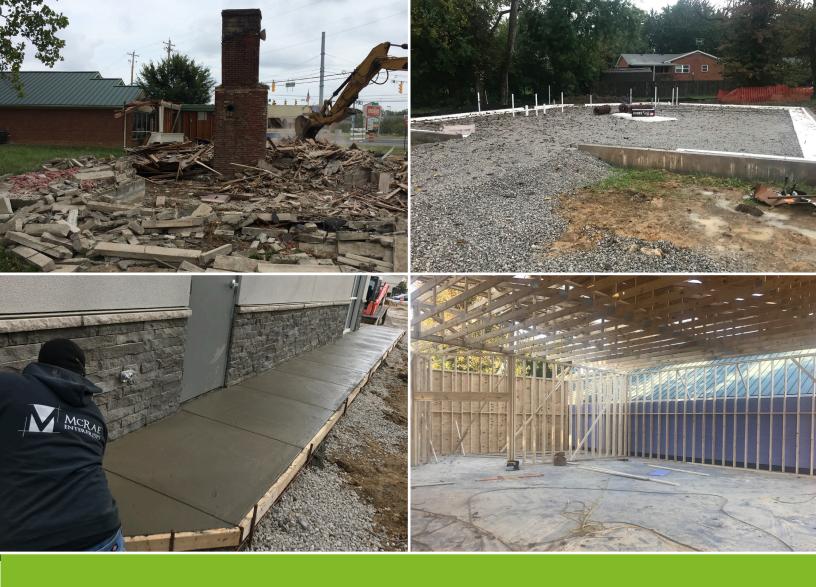

Location: Jeffersonville, IN

The property had an existing residential dwelling on it that would need to be demolished immediately. This included performing an environmental study to be able to manage the asbestos abatement and demolition processes. During demolition McRae Enterprises, LLC managed the zoning and site plan reviews which would allow the development of the 1/3 acre lot into the commercial building the owner needed. Construction documents were finalized and state design release was processed concurrently to the site work beginning. As soon as the state approved the plans, building construction began immediately!

McRae Enterprises, LLC managed the construction with both sub-contract labor and an in-house labor force. The building was approximately 2,500 SF and constructed of a wooden frame and wooden trusses. The building was clad with an EIFS and stone façade. The building was designed with two ADA-compliant bathrooms, an office and a meeting room.